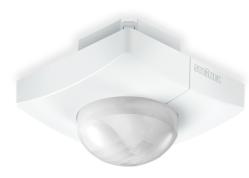

## **Function description**

Surveillance on the highest level. Infrared motion detector IS 345 MX Highbay for indoors, ideal for large heights in depots, high-bay warehouses, machine shops, check-in areas and departure lounges, installation height 14 m, detection zone 30 x 4 m (radial), large terminal compartment for easy installation. Available as square surface-mounted and concealed version.