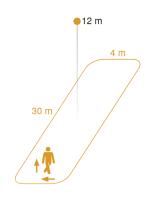

## **Technical specifications**

| Туре                     | Motion detectors            |
|--------------------------|-----------------------------|
| Dimensions (L x W x H)   | 94 x 94 x 78 mm             |
| Sensor Technology        | passive infrared            |
| Application, place       | Indoors                     |
| Application, place, room | high-bay warehouse, Indoors |
| Installation site        | ceiling                     |
| Installation             | Concealed wiring            |
| Electronic scalability   | No                          |
| Mechanical scalability   | No                          |
| Mounting height          | 4,00 – 14,00 m              |
| Optimum mounting height  | 12 m                        |
| Detection angle          | 360 °                       |
| Sneak-by guard           | Yes                         |

| Capability of masking out individua<br>segments | l Yes                                                                                                                                                                      |
|-------------------------------------------------|----------------------------------------------------------------------------------------------------------------------------------------------------------------------------|
| Reach, radial                                   | 30 x 4 m (120 m <sup>2</sup> )                                                                                                                                             |
| Twilight setting TEACH                          | Yes                                                                                                                                                                        |
| Time setting                                    | 0 sec. – 1092 min                                                                                                                                                          |
| Basic light level function                      | Yes                                                                                                                                                                        |
| KNX functions                                   | Photo-cell controller, Basic light<br>level function, Light level, HVAC<br>output, Constant-lighting control,<br>Light output 2x, Presence output,<br>Day / night function |
| With bus coupling                               | Yes                                                                                                                                                                        |
| Settings via                                    | ETS software, Remote control, Bus, Smart Remote                                                                                                                            |
| Material                                        | Plastic                                                                                                                                                                    |
| Colour                                          | white                                                                                                                                                                      |
| Version                                         | KNX - concealed, sq.                                                                                                                                                       |
| PU1, EAN                                        | 4007841058302                                                                                                                                                              |

## **Detection Zone**

Dimension Drawing

Mögliche Montagehöhe: 4,00 m – 14,00 m Orange: radial und tangential