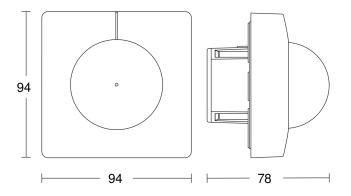

## **Technical specifications**

| Туре                     | Motion detectors            |
|--------------------------|-----------------------------|
| Dimensions (L x W x H)   | 94 x 94 x 78 mm             |
| Sensor Technology        | passive infrared            |
| Application, place       | Indoors                     |
| Application, place, room | high-bay warehouse, Indoors |
| Installation site        | ceiling                     |
| Installation             | Concealed wiring            |
| Electronic scalability   | No                          |
| Mechanical scalability   | No                          |
| Mounting height          | 4,00 – 14,00 m              |
| Optimum mounting height  | 12 m                        |
| Detection angle          | 360 °                       |
| Sneak-by guard           | Yes                         |